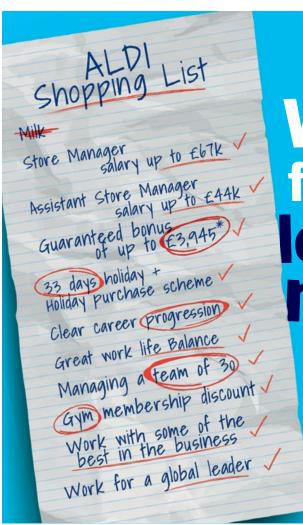

# Went in for milk... left with a new career.

We're shopping for Managers at Aldi. Want to bag yourself a job at the UK's best-paying supermarket?

\*Bonus varies depending on role and location.