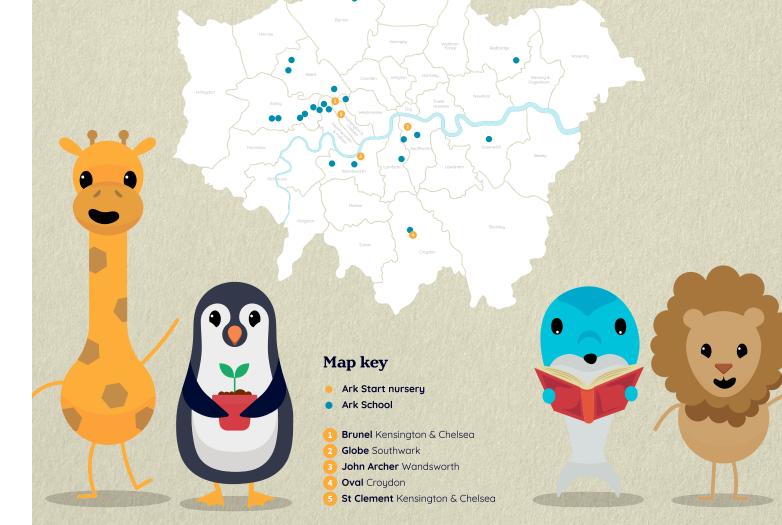

Locations of our schools and colleges:

- Muswell Hill, N10 3JA
- Seven Sisters, N15 4FY
- Sleworth, TW7 4HS
- **Prighton, BN2 0AF**
- Stingston-upon-Thames, KT2 7AB

To find out more or to view all our current vacancies, visit our recruitment website or scan the QR code.